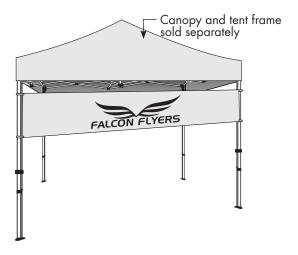

### Note:

This Quarter Wall Graphic is designed for any of your  $10 \times 10$  tent frames.

Graphic may be displayed front or back facing the tent.

### Step 1

With your tent already set up, remove the Quarter Wall Graphic (1) from bag and set on a clean flat surface.

With the Quarter Wall graphic placed at your desired height and location, begin to loop the four loop straps around the tent legs and secure to the hook strip located on the graphic.