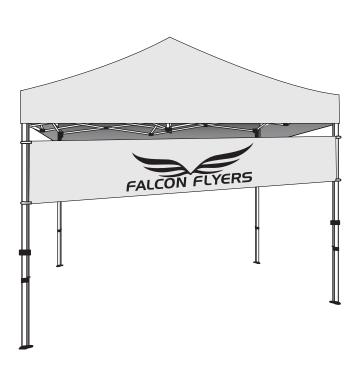

### Note:

This Quarter Wall Graphic is designed for any of your  $10 \times 10$  tent frames.

Graphic may be displayed front or back facing the tent.

### Step 1

With your tent already set up, remove the Quarter Wall Graphic (1) from bag and set on a clean flat surface.

With the Quarter Wall graphic placed at your desired height and location, begin to loop the four loop straps around the tent legs and secure to the hook strip located on the graphic.